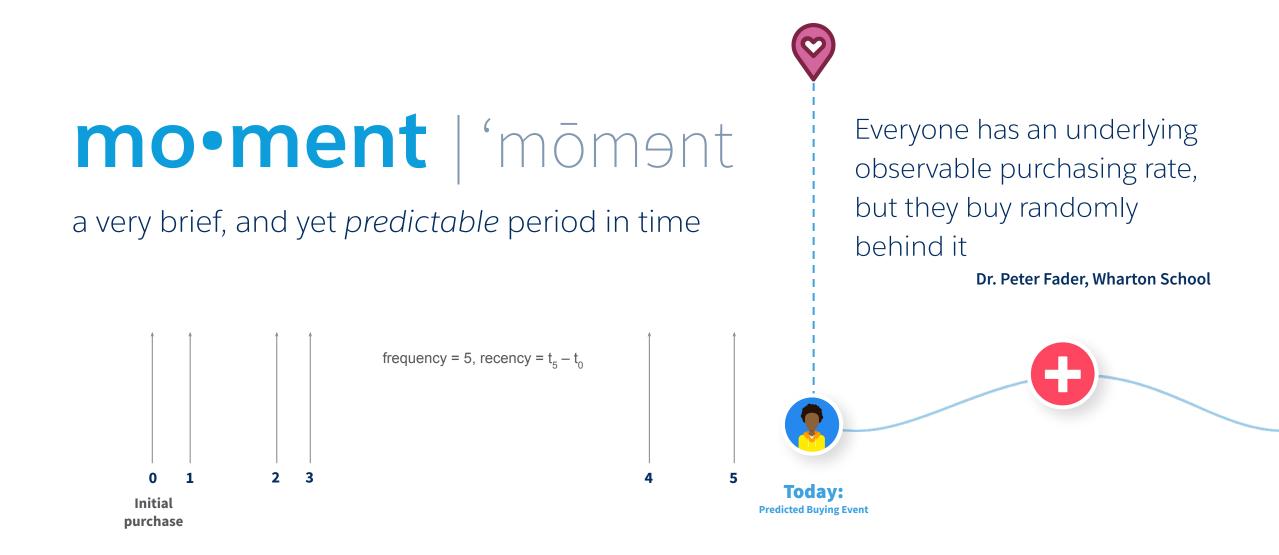

#### per-son-al-i-za-tion | pərsn(ə)lə'zāSH(ə)n

"the creation of individualized **moments** of **mutual value** using a **process or a set of predictions** to enhance the **overall experience** of the recipient."