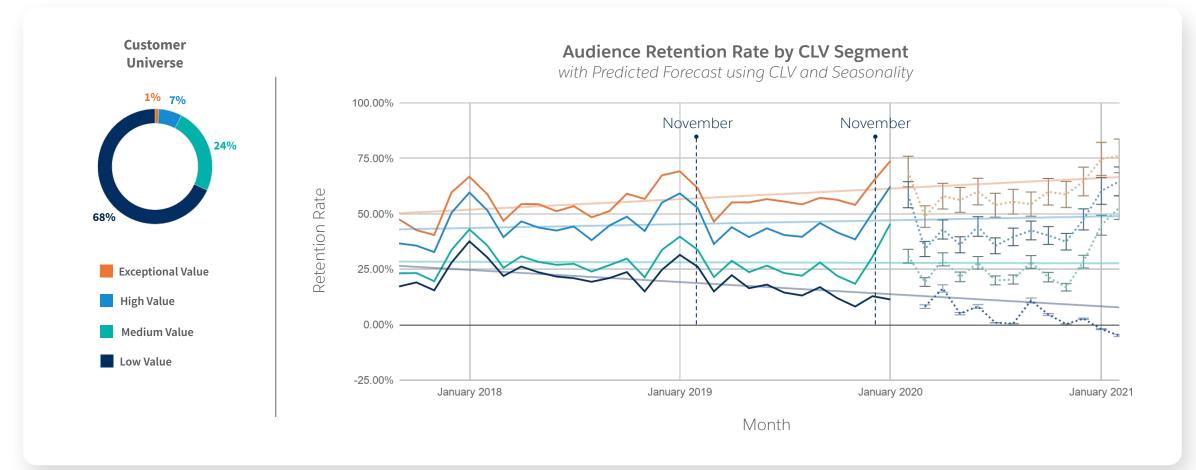

## **The Path Forward: Driving Towards Smarter Data**

The Collect, Connect, Activate Flywheel

Collect, Connect, Activate is a continuous process. As you expand activation efforts, you're able to collect richer data on your consumers.