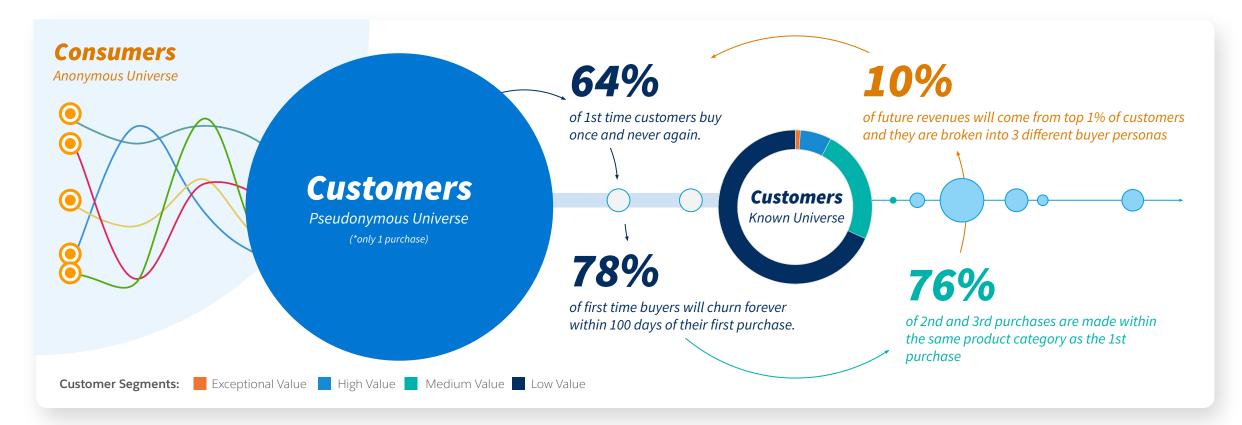

## So, now what?

How should you optimize the first 100 days for your customers?