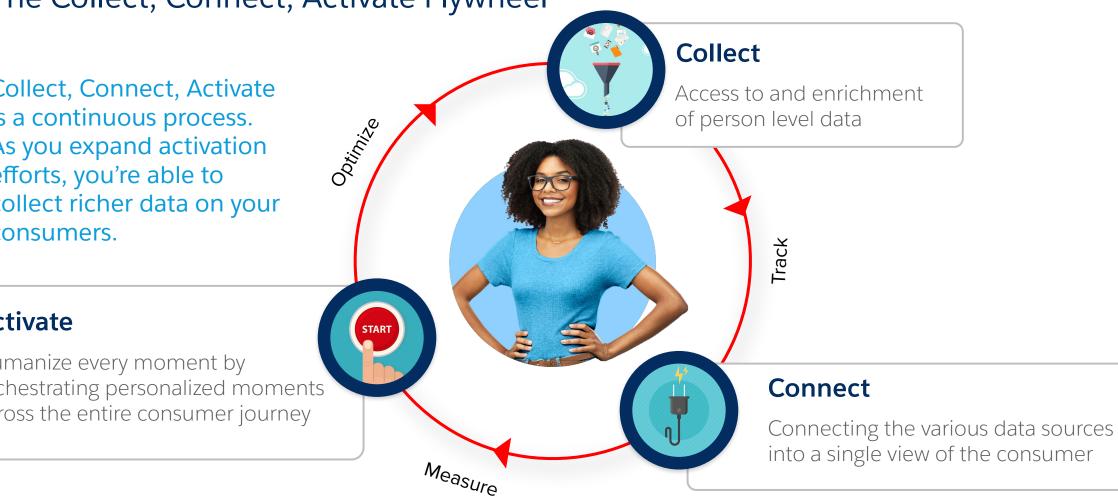

## **The Path Forward: Driving Towards Smarter Data**

The Collect, Connect, Activate Flywheel

Collect, Connect, Activate is a continuous process. As you expand activation efforts, you're able to collect richer data on your consumers.

#### **Activate**

Humanize every moment by orchestrating personalized moments across the entire consumer journey