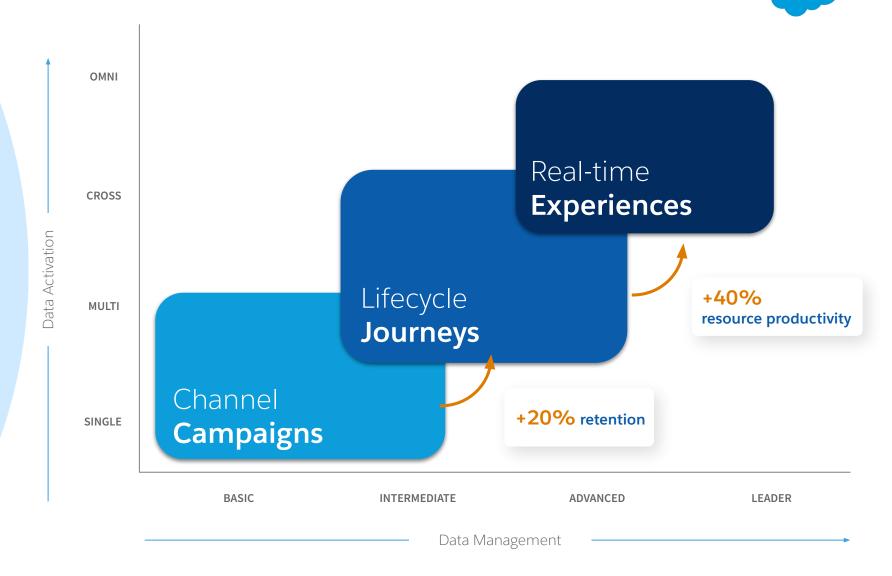

## Digital Maturity Model

A proven framework to drive omni-channel experiences through data-driven personalization at scale.

sales*f*orc

88% of customers say the experience a company provides is as important as its products or services Discrete **moments** that together, strengthen or weaken a customer's preference, loyalty, and advocacy