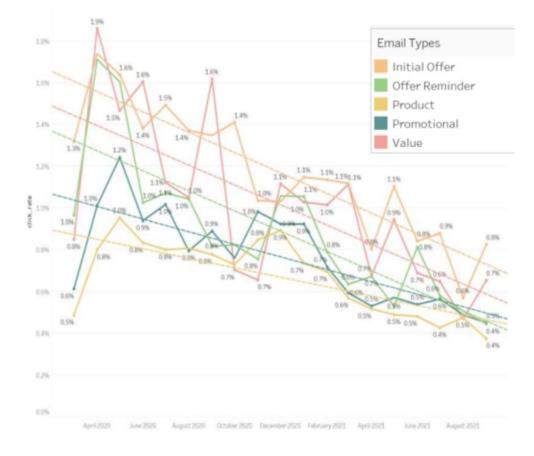

#### ...Increased send volume and performance declines typically share a strong correlation.