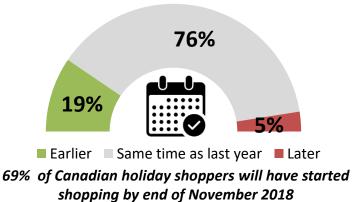

59% of Canadians intend to spend at least some of their planned 2018 holiday spend on Gift Cards

Anticipated Share of 2018 Holiday Spend by Category

Average Actual Holiday Spend in 2017: \$705

Will start holiday shopping in 2018...