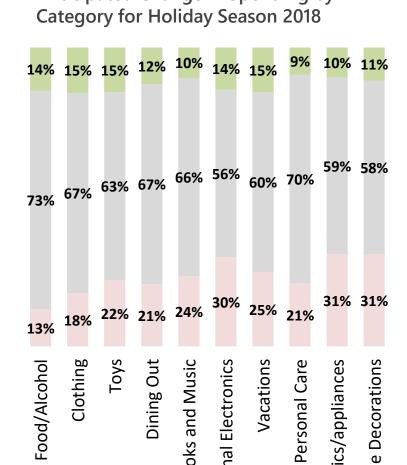

59% of Canadians intend to spend at least some of their planned 2018 holiday spend on Gift Cards

Anticipated Share of 2018 Holiday Spend by Category

Average Actual Holiday Spend in 2017: \$705

Will start holiday shopping in 2018...