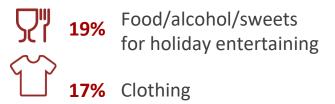

59% of Canadians intend to spend at least some of their planned 2018 holiday spend on Gift Cards

Anticipated Share of 2018 Holiday Spend by Category

Average Actual Holiday Spend in 2017: \$705

Will start holiday shopping in 2018...