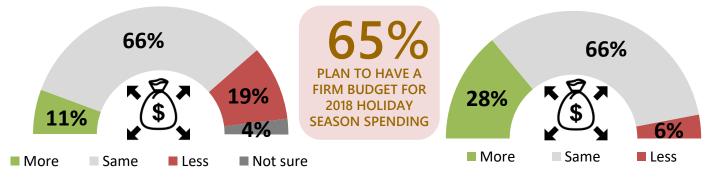

## HOLIDAY SHOPPING IN CANADA SURVEY 2018

RETAIL COUNCIL OF CANADA

Intended 2018 Holiday Spend vs. 2017

Actual Holiday Spend vs. Planned in 2017

Average Anticipated 2018 Holiday Spend: \$675

Intended 2018 Gift Card Spend vs. 2017

59% of Canadians intend to spend at least some of their planned 2018 holiday spend on Gift Cards

Anticipated Share of 2018 Holiday Spend by Category

Average Actual Holiday Spend in 2017: \$705

Will start holiday shopping in 2018...

Anticipated Change in Spending by

■ About the same ■ More

Average Anticipated Share of 2018 Holiday Spend by Retail Channel

**74%** In-store

Online – Computer/tablet

20%

6% Online – Mobile device