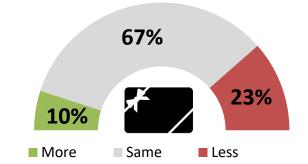

## HOLIDAY SHOPPING IN CANADA SURVEY 2018

RETAIL COUNCIL OF CANADA

Intended 2018 Holiday Spend vs. 2017

Actual Holiday Spend vs. Planned in 2017

Average Anticipated 2018 Holiday Spend: \$675

Intended 2018 Gift Card Spend vs. 2017

59% of Canadians intend to spend at least some of their planned 2018 holiday spend on Gift Cards

Anticipated Share of 2018 Holiday Spend by Category

Average Actual Holiday Spend in 2017: \$705

Will start holiday shopping in 2018...